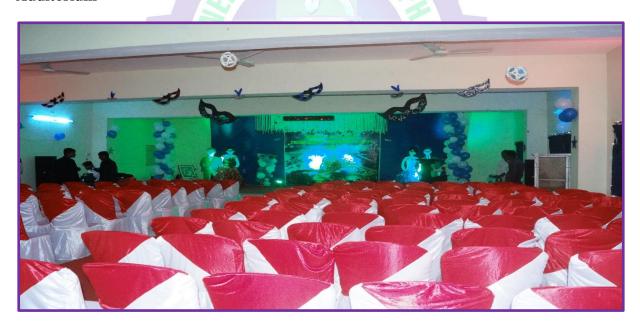

#### **Details of Facilities for Cultural Activities**

| Facilities | Details                      | For events                          |
|------------|------------------------------|-------------------------------------|
| Open stage | Open stage and pendal        | Annual social gathering, Other day  |
|            | decoration decoration        | celebrations, Ganesh festival,      |
|            |                              | Dance competition, Singing          |
|            |                              | competition etc.                    |
| Auditorium | Equipped with LCD Projector, | For conducting events like Fresher  |
|            | Music sytem and lightening   | party, Teachers day, Guest Lectures |
|            |                              | etc.                                |

#### Auditorium

KAMLA NEHRU COLLEGE OF PHARMAC) BUTIBORI, NAGPUR-441108